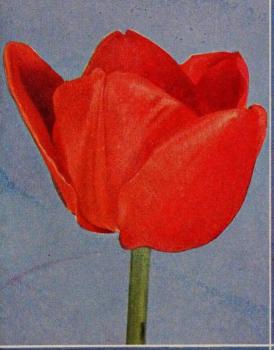

Varieties Illustrated on this Page are Priced Individually as follows, all First Size Bulbs.

|                                | Doz.   | 100     |
|--------------------------------|--------|---------|
| Top left, Glacier              | \$1.60 | \$11.50 |
| Middle left, Chas. Needham     |        | 11.50   |
| Bottom left, Insurpassable     | 1.55   | 11.00   |
| Top center, Marjorie Bowen     | 1.70   | 12.00   |
| Bottom center, Gloria Swanson. | 1.55   | 11.00   |
| Top right, Belle Jaune         | . 1.50 | 10.50   |
| Middle right, Eclipse          | . 1.55 | 11.00   |
| Bottom right, The Bishop       |        | 11.00   |
|                                |        |         |